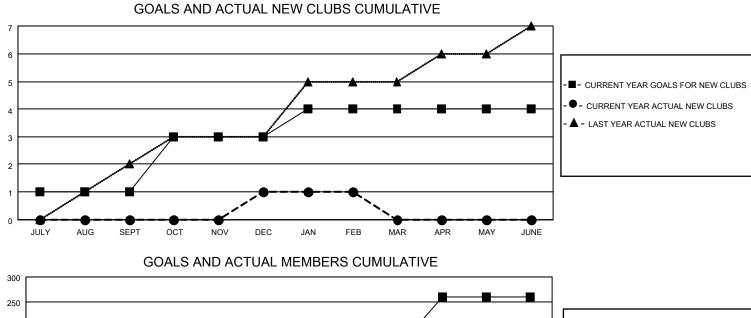

## LOCATION INDONESIA

District 307B1

Results as of: 2/28/2022

| Clubs                 |               |           |               | Members               |                       |                         |                                                    |
|-----------------------|---------------|-----------|---------------|-----------------------|-----------------------|-------------------------|----------------------------------------------------|
| RESULTS FOR 2021-2022 |               |           |               | RESULTS FOR 2021-2022 |                       |                         |                                                    |
| QUARTER               | NEW CLUB GOAL | NEW CLUBS | DROPPED CLUBS | QUARTER MEME          | ER GROWTH NET<br>GOAL | MEMBER GROWTH<br>ACTUAL | DROPPED<br>MEMBERS ACTUAL<br>(including transfers) |
| JULY/AUG/SEPT         | 1             | 0         | 3             | JULY/AUG/SEPT         | 30                    | 69                      | 66                                                 |
| OCT/NOV/DEC           | 2             | 1         | 1             | OCT/NOV/DEC           | 100                   | 134                     | 192                                                |
| JAN/FEB/MAR           | 1             | 0         | 3             | JAN/FEB/MAR           | 30                    | 39                      | 15                                                 |
| APR/MAY/JUNE          | 0             | 0         | 0             | APR/MAY/JUNE          | 100                   | 0                       | 0                                                  |