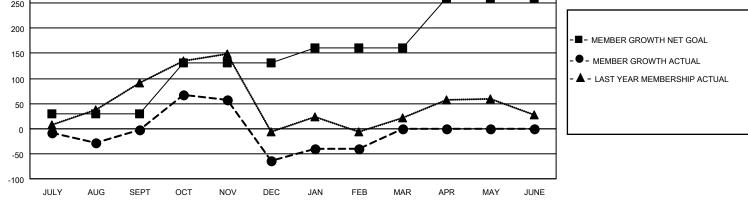

## LOCATION INDONESIA

District 307B1

Results as of: 2/28/2022

| Clubs                 |               |           |               | Members               |                       |                         |                                                    |
|-----------------------|---------------|-----------|---------------|-----------------------|-----------------------|-------------------------|----------------------------------------------------|
| RESULTS FOR 2021-2022 |               |           |               | RESULTS FOR 2021-2022 |                       |                         |                                                    |
| QUARTER               | NEW CLUB GOAL | NEW CLUBS | DROPPED CLUBS | QUARTER MEME          | ER GROWTH NET<br>GOAL | MEMBER GROWTH<br>ACTUAL | DROPPED<br>MEMBERS ACTUAL<br>(including transfers) |
| JULY/AUG/SEPT         | 1             | 0         | 3             | JULY/AUG/SEPT         | 30                    | 69                      | 66                                                 |
| OCT/NOV/DEC           | 2             | 1         | 1             | OCT/NOV/DEC           | 100                   | 134                     | 192                                                |
| JAN/FEB/MAR           | 1             | 0         | 3             | JAN/FEB/MAR           | 30                    | 39                      | 15                                                 |
| APR/MAY/JUNE          | 0             | 0         | 0             | APR/MAY/JUNE          | 100                   | 0                       | 0                                                  |